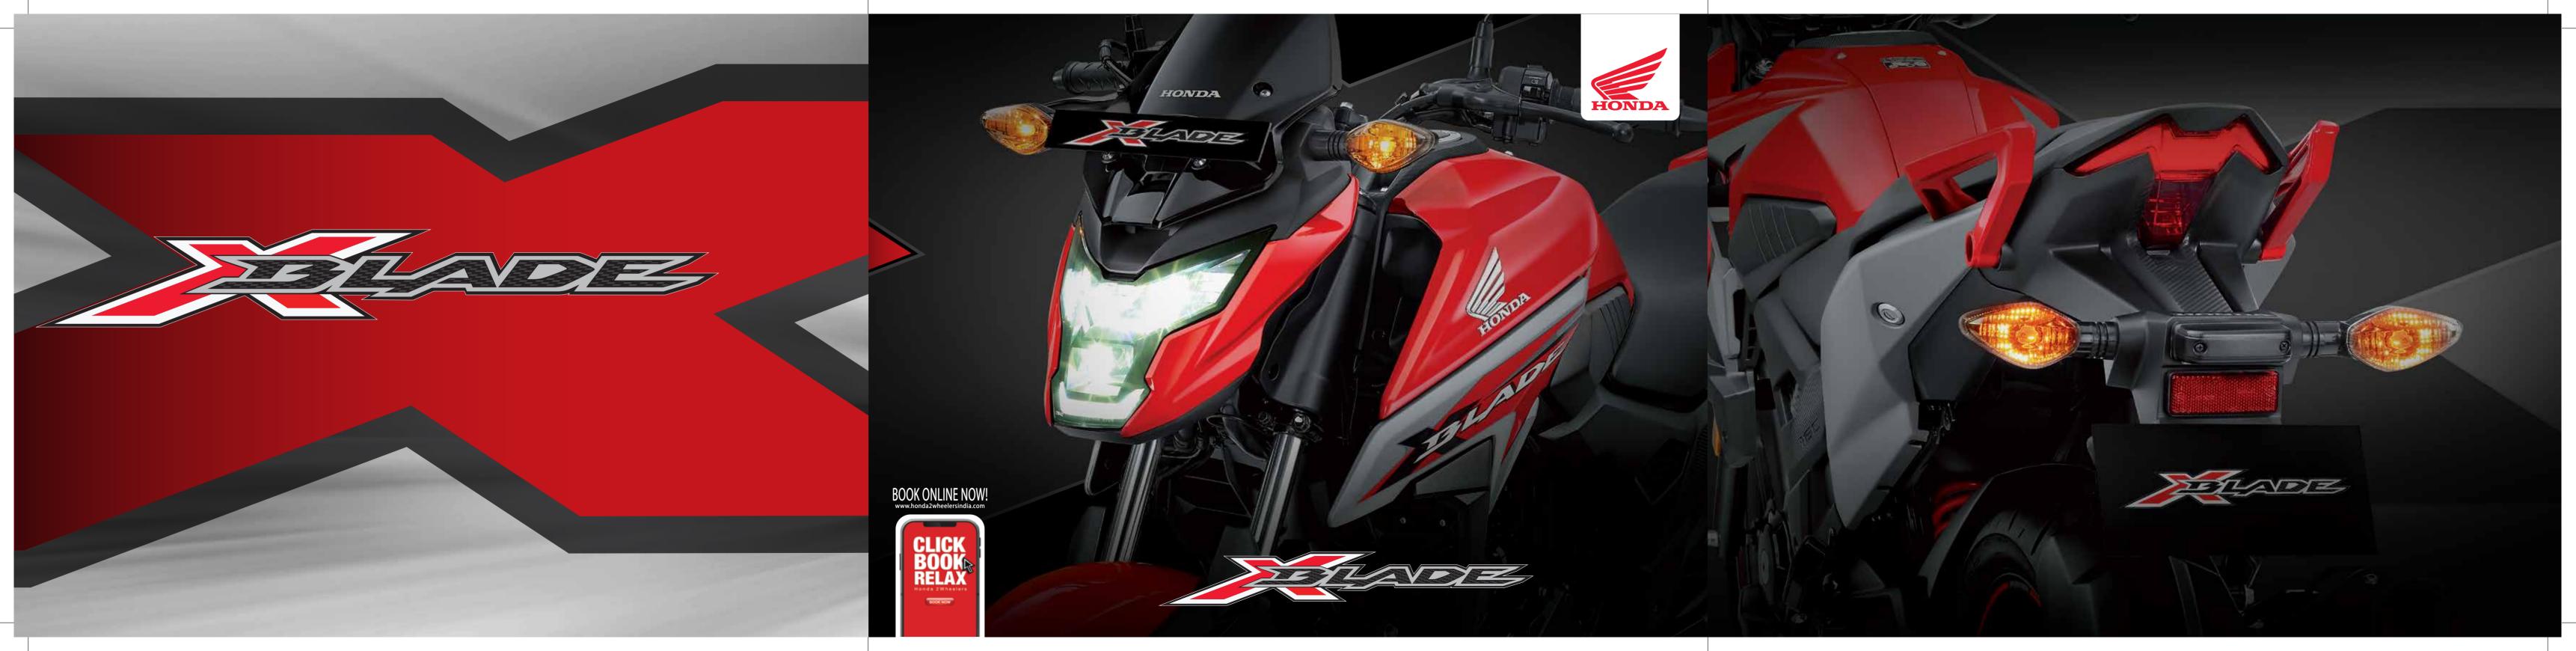

## TECHNICAL SPECIFICATIONS

## BODY DIMENSIONS

Length2013 mmWidth786 mmHeight1115 mmWheel Base1347 mmGround Clearance160 mm

Kerb Weight Single Disc - 143 Kg, Double Disc - 144 Kg

Seat Length 582 mm
Seat Height 795 mm
Fuel Tank Capacity 12 L

ENGINE

Type 4 Stroke, SI, BS-VI Engine

Displacement 162.71 cc

Max Engine Output 10.2 kW @ 8000 rpm
MaxTorque 14.7 N-m @ 5500 rpm

Fuel System PGM-FI
Bore x Stroke (mm) 57.300 x 63.096
Compression Ratio 10.0:1

Starting Method Self/Kick

TRANSMISSION

Clutch Type Multiplate Wet Clutch
No. of Gears 5 Gears

No. of deals

TYRES & BRAKES

Tyre Size & Type (Front) 80/100-17 M/C 46P (Tubeless)

Tyre Size & Type (Rear) 130/70-17 M/C 62P (Tubeless)

Brake Type & Size (Front) Disc - 276 mm (Single Channel ABS)

Brake Type & Size (Front) Disc -