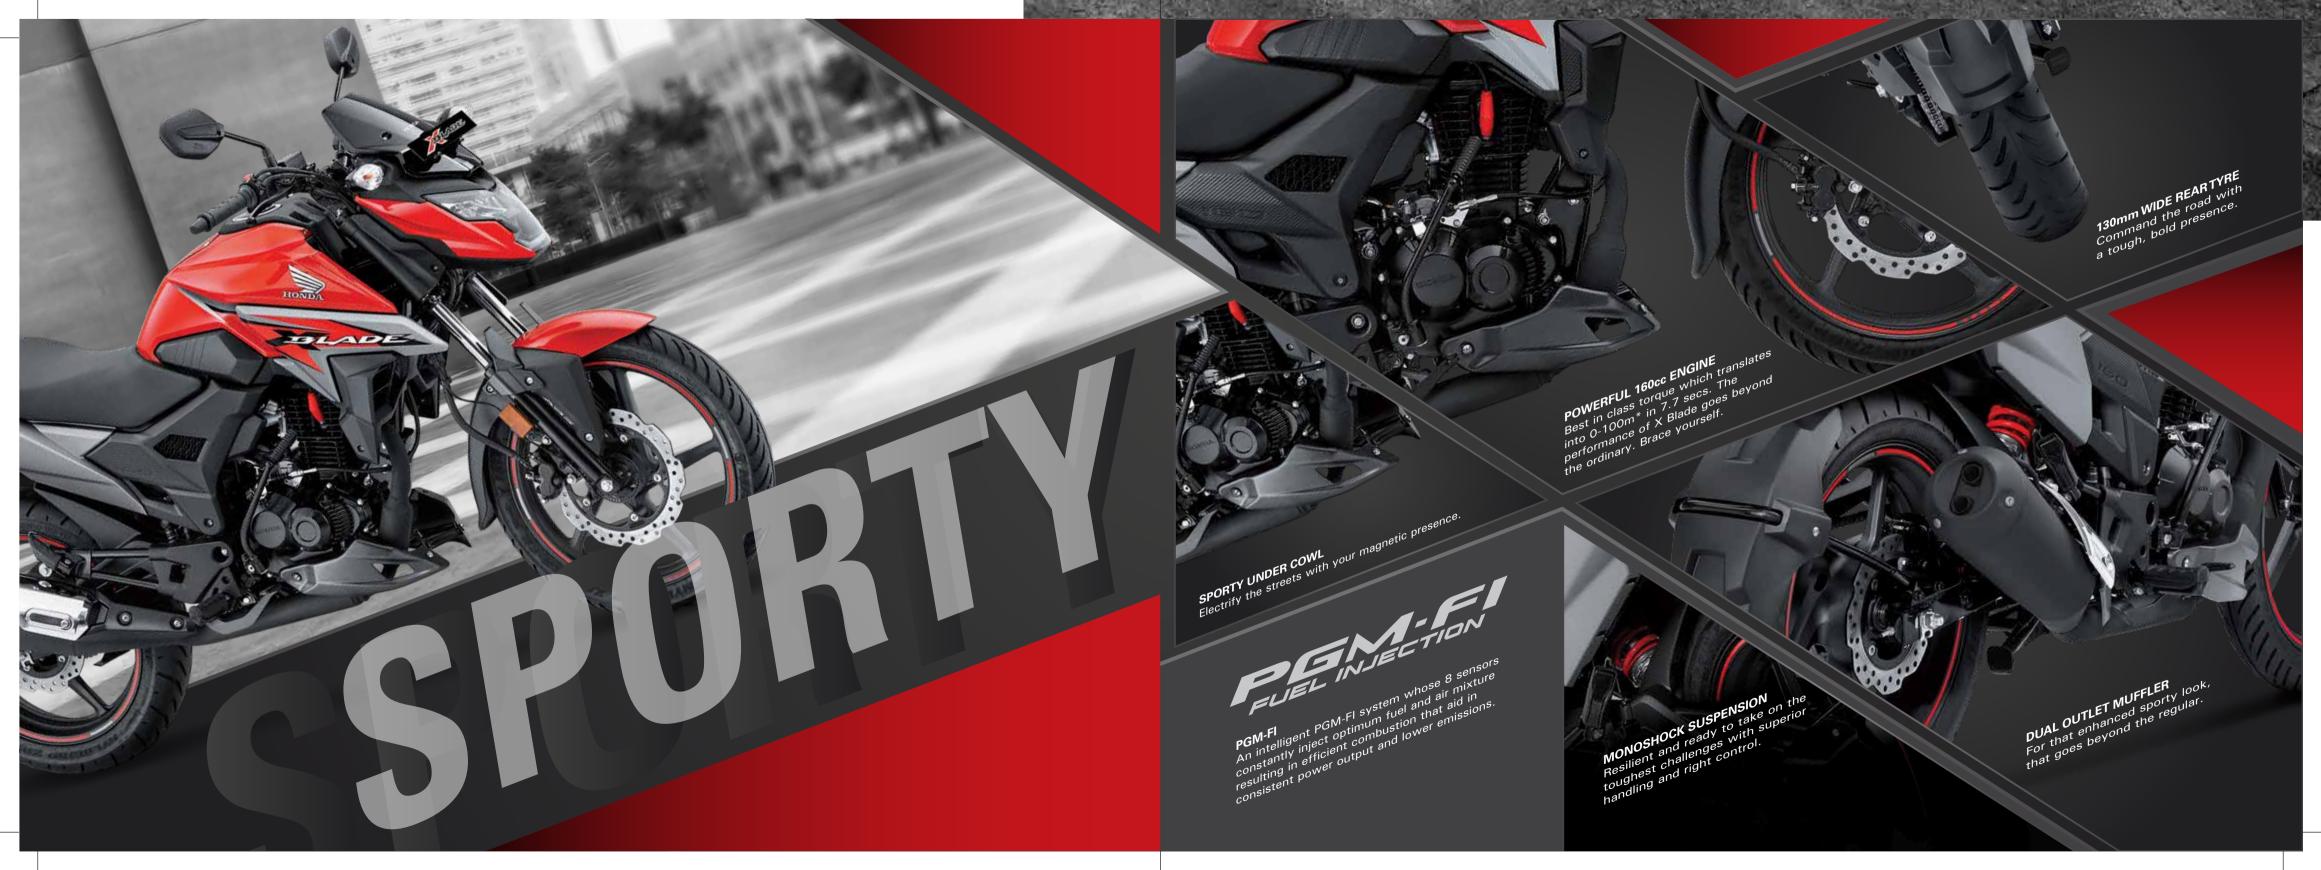

ENGINE

Type 4 Stroke, SI, BS-VI Engine

Displacement 162.71 cc

Max Engine Output 10.2 kW @ 8000 rpm
MaxTorque 14.7 N-m @ 5500 rpm

Fuel System PGM-FI
Bore x Stroke (mm) 57.300 x 63.096
Compression Ratio 10.0:1

Starting Method Self/Kick

TRANSMISSION

Clutch Type Multiplate Wet Clutch
No. of Gears 5 Gears

No. of deals

TYRES & BRAKES

Tyre Size & Type (Front) 80/100-17 M/C 46P (Tubeless)

Tyre Size & Type (Rear) 130/70-17 M/C 62P (Tubeless)