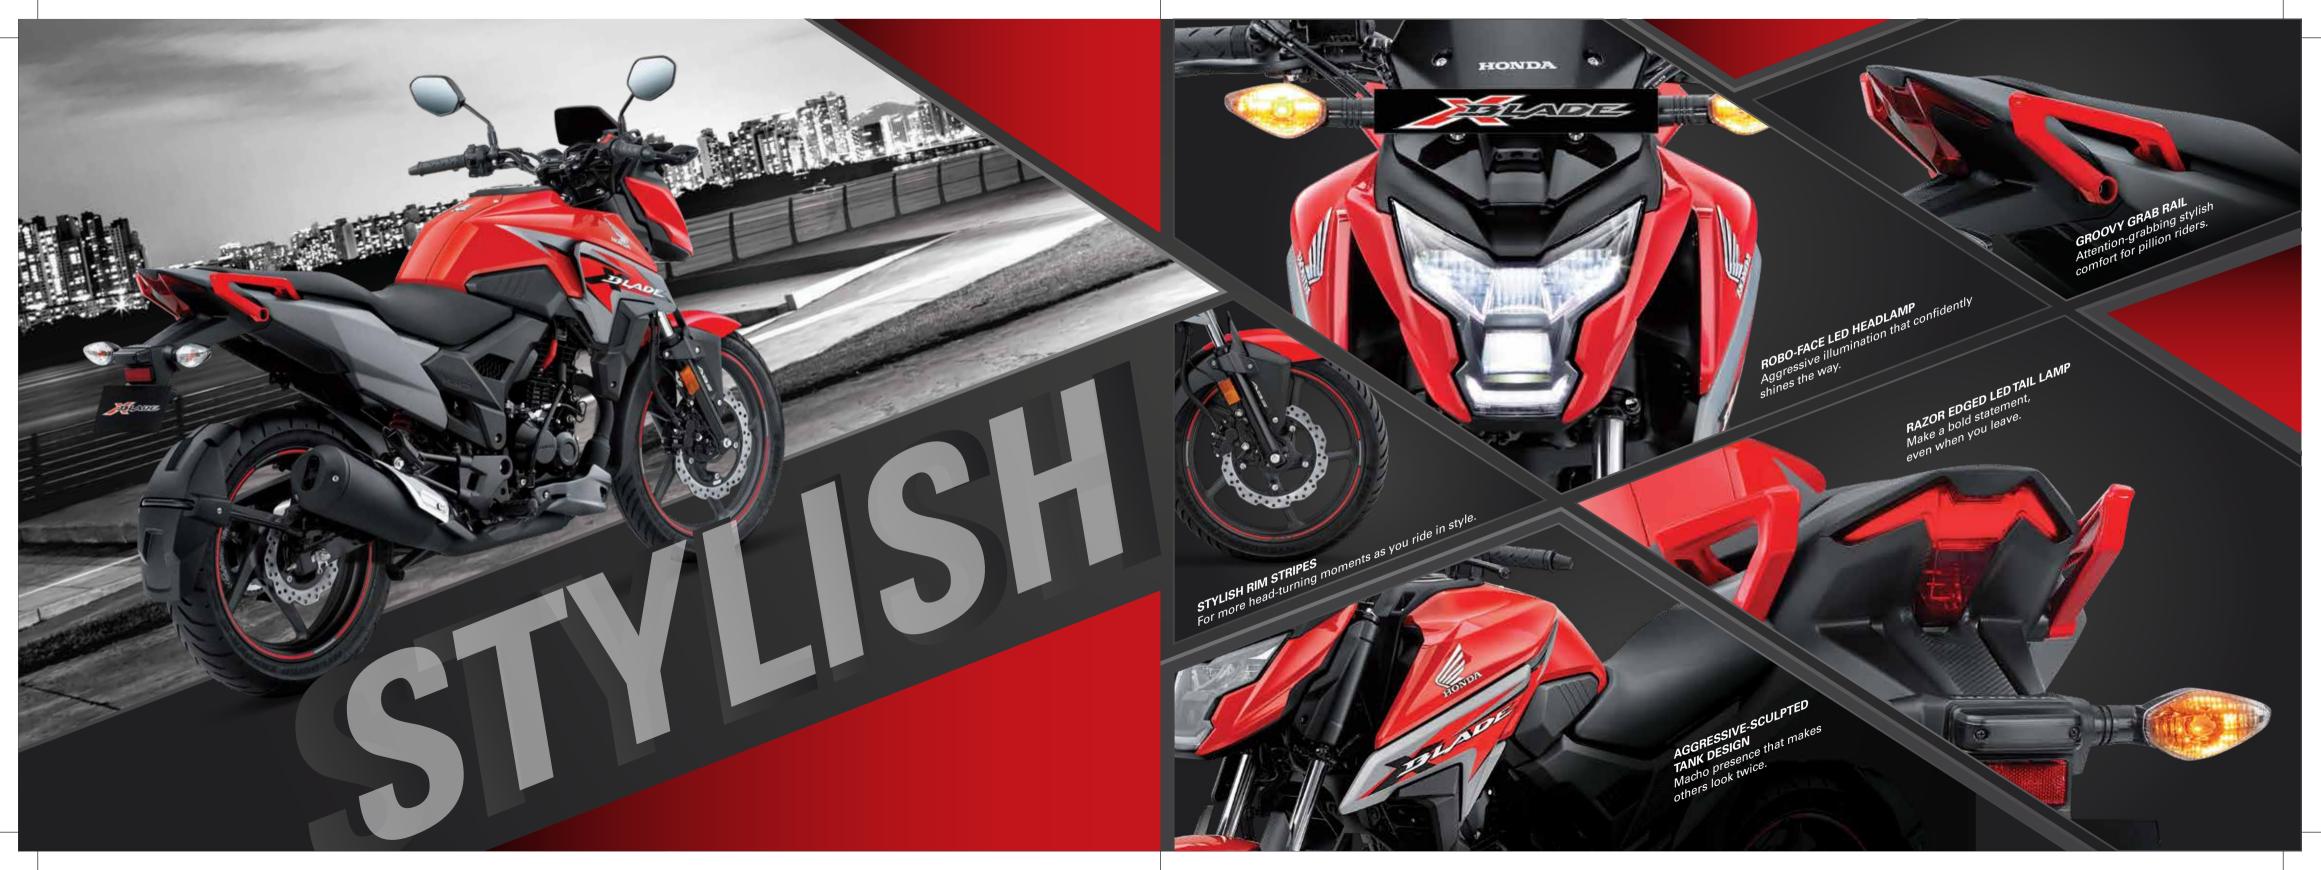

## TECHNICAL SPECIFICATIONS

## BODY DIMENSIONS

Length2013 mmWidth786 mmHeight1115 mmWheel Base1347 mmGround Clearance160 mm

Kerb Weight Single Disc - 143 Kg, Double Disc - 144 Kg

Seat Length 582 mm
Seat Height 795 mm
Fuel Tank Capacity 12 L

ENGINE

Type 4 Stroke, SI, BS-VI Engine

Displacement 162.71 cc

Max Engine Output 10.2 kW @ 8000 rpm
MaxTorque 14.7 N-m @ 5500 rpm

Fuel System PGM-FI
Bore x Stroke (mm) 57.300 x 63.096
Compression Ratio 10.0:1

Starting Method Self/Kick

TRANSMISSION

Clutch Type Multiplate Wet Clutch
No. of Gears 5 Gears

No. of deals

TYRES & BRAKES

Tyre Size & Type (Front) 80/100-17 M/C 46P (Tubeless)

Tyre Size & Type (Rear) 130/70-17 M/C 62P (Tubeless)

Brake Type & Size (Front) Disc - 276 mm (Single Channel ABS)

Brake Type & Size (Front) Disc - 276 mm (