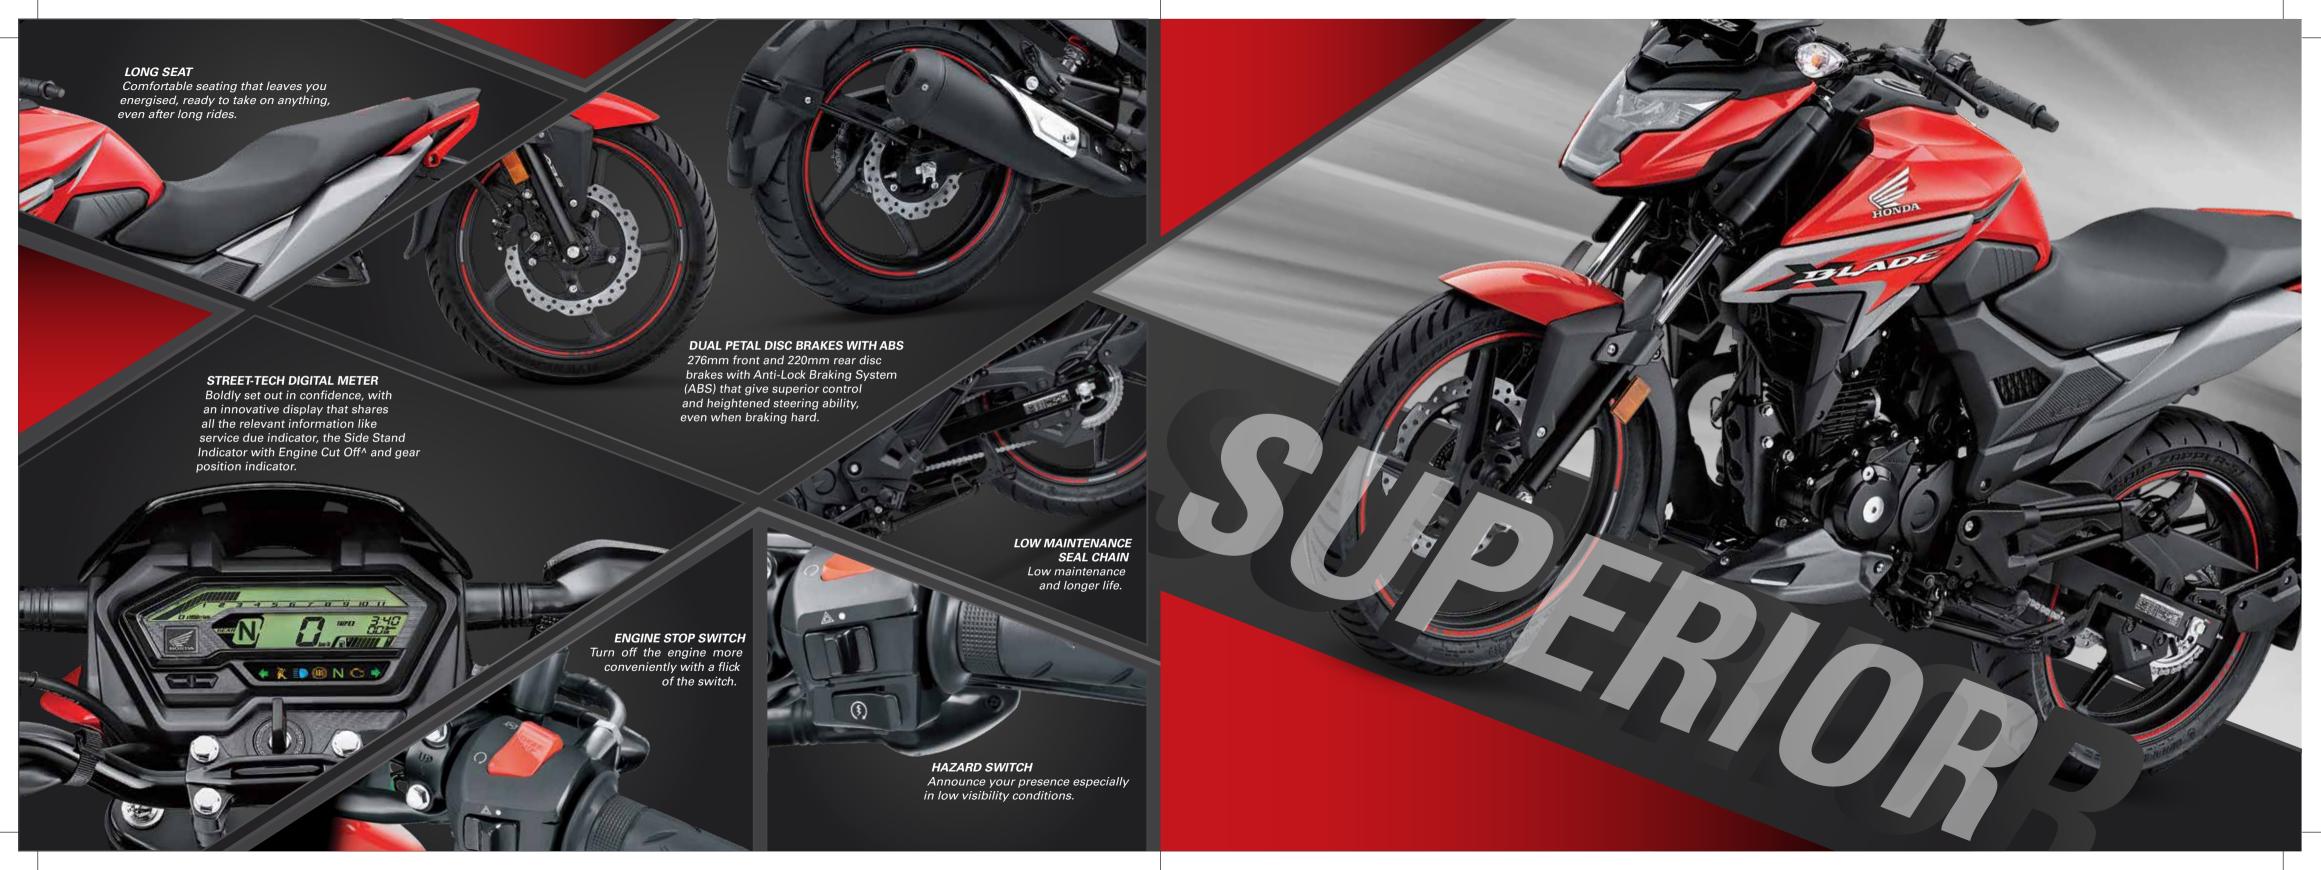

Brake Type & Size (Front) Disc - 276 mm (Single Channel ABS)

Brake Type & Size (Front) Disc - 276 mm (Single Channel A Brake Type & Size (Rear) Drum - 130 mm, Disc - 220 mm

FRAME & SUSPENSION

Frame Type Diamond Type
Front Suspension Telescopic

Rear Suspension Hydraulic, Monoshock

ELECTRICALS

Battery 12V, 4.0 Ah Headlamp LED

\_\_\_\_

• \*The technical specifications and design of the vehicle may vary according to the requirements and conditions without any notice • New X Blade meets
Bharat Stage VI norms • Product shown in the picture may vary from actual product available in the market • Accessories shown in the picture are not part
of standard equipment • All features may not be part of all variants • \*Figures as per internal testing • ^The Side Stand Indicator with Engine Cut Off adds
to the safety of the rider, indicating when the stand is down and cutting off the ignition if the vehicle is put in gear in this situation