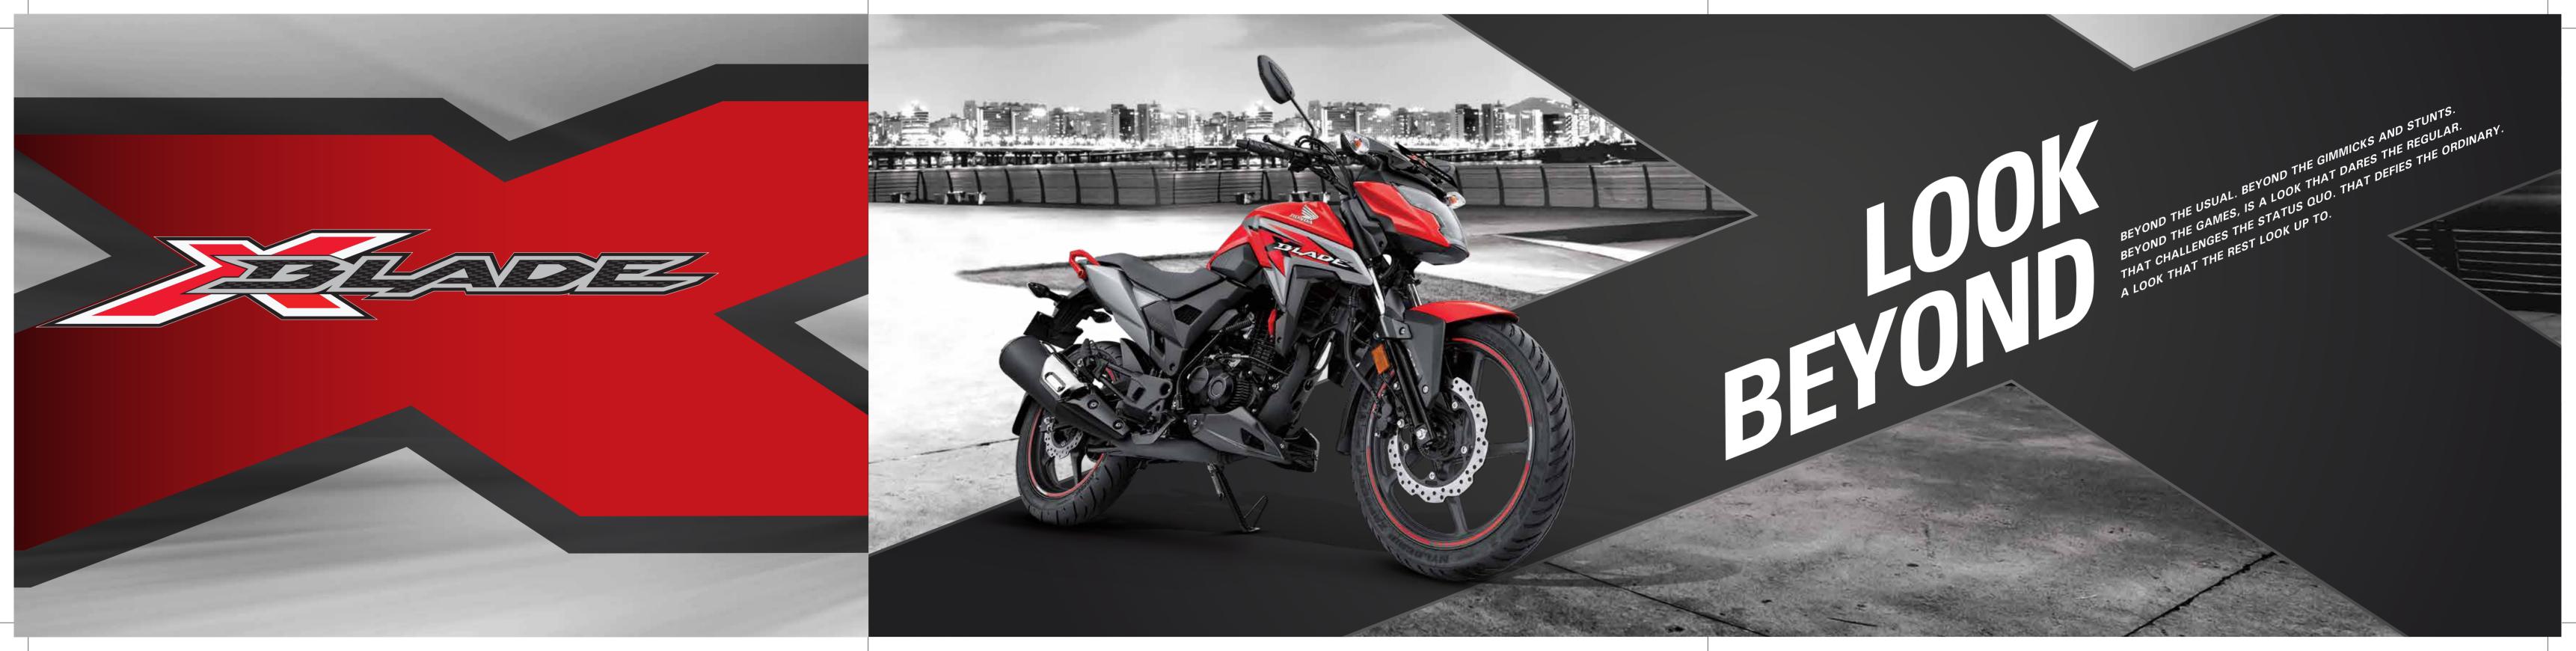

## TECHNICAL SPECIFICATIONS

## BODY DIMENSIONS

Length2013 mmWidth786 mmHeight1115 mmWheel Base1347 mmGround Clearance160 mm

Kerb Weight Single Disc - 143 Kg, Double Disc - 144 Kg

Seat Length 582 mm
Seat Height 795 mm
Fuel Tank Capacity 12 L

ENGINE

Type 4 Stroke, SI, BS-VI Engine

Displacement 162.71 cc

Max Engine Output 10.2 kW @ 8000 rpm
MaxTorque 14.7 N-m @ 5500 rpm

Fuel System PGM-FI
Bore x Stroke (mm) 57.300 x 63.096
Compression Ratio 10.0:1

Starting Method Self/Kick

TRANSMISSION

Clutch Type Multiplate Wet Clutch
No. of Gears 5 Gears

No. of deals

TYRES & BRAKES

Tyre Size & Type (Front) 80/100-17 M/C 46P (Tubeless)

Tyre Size & Type (Rear) 130/70-17 M/C 62P (Tubeless)

Brake Type & Size (Front) Disc - 276 mm (Single Channel ABS)

Brake Type & Size (Front) Disc - 27